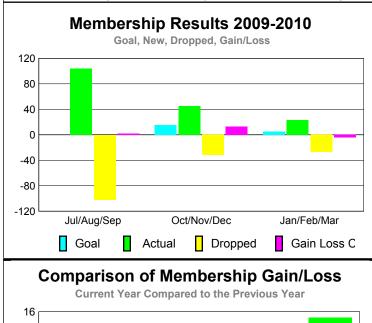

## YTD Status Quo Clubs 2009-2010

Status Quo Clubs Compared to Status Quo Members

6
4
2
0
-2
-4
-6

Jul/Aug/Sep Oct/Nov/Dec Jan/Feb/Mar

Status Quo Clubs Total Status Quo Members

| <u> </u>    |             |             |             |             |             |  |  |  |
|-------------|-------------|-------------|-------------|-------------|-------------|--|--|--|
|             |             | Member      | Membership  |             |             |  |  |  |
|             |             | 200         | 2008-2009   |             |             |  |  |  |
|             |             |             |             |             |             |  |  |  |
|             | Net         | Actual      | Actual      | Gain/       | Gain/       |  |  |  |
| 35 3        | Memb        | New         | Dropped     | Loss of     | Loss of     |  |  |  |
| Month       | <u>Goal</u> | <u>Memb</u> | <u>Memb</u> | <u>Memb</u> | <u>Memb</u> |  |  |  |
| Jul/Aug/Sep | 0           | 104         | -102        | 2           | 9           |  |  |  |
| Oct/Nov/Dec | 15          | 45          | -32         | 13          | -6          |  |  |  |
| Jan/Feb/Mar | 5           | 23          | -27         | -4          | 15          |  |  |  |
| Totals      | 20          | 172         | -161        | 11          | 18          |  |  |  |