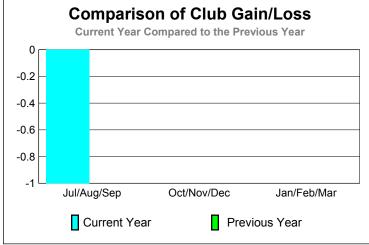

12

8

0

-8

Jul/Aug/Sep

Current Year

GMT: Anthony 'Tony' J Benbow Location: AUSTRALIA GMT CA: 7

|             |                            | <u>Club</u><br>200            |                                   | <u>Clubs</u><br>2008-2009        |                                  |
|-------------|----------------------------|-------------------------------|-----------------------------------|----------------------------------|----------------------------------|
| Month       | New<br>Club<br><u>Goal</u> | Actual<br>New<br><u>Clubs</u> | Actual<br>Dropped<br><u>Clubs</u> | Gain/<br>Loss of<br><u>Clubs</u> | Gain/<br>Loss of<br><u>Clubs</u> |
| Jul/Aug/Sep | 0                          | 0                             | -1                                | -1                               | 0                                |
| Oct/Nov/Dec | 1                          | 0                             | 0                                 | 0                                | 0                                |
| Jan/Feb/Mar | 0                          | 0                             | 0                                 | 0                                | 0                                |
| Totals      | 1                          | 0                             | -1                                | -1                               | 0                                |