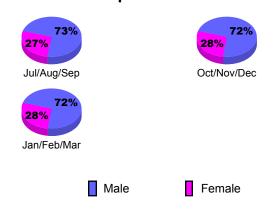

|             |             |             |  |  |  |
|             | Net         | Actual      | Actual      | Gain/       | Gain/       |  |  |  |
| 35 3        | Memb        | New         | Dropped     | Loss of     | Loss of     |  |  |  |
| Month       | <u>Goal</u> | <u>Memb</u> | <u>Memb</u> | <u>Memb</u> | <u>Memb</u> |  |  |  |
| Jul/Aug/Sep | 0           | 104         | -102        | 2           | 9           |  |  |  |
| Oct/Nov/Dec | 15          | 45          | -32         | 13          | -6          |  |  |  |
| Jan/Feb/Mar | 5           | 23          | -27         | -4          | 15          |  |  |  |
| Totals      | 20          | 172         | -161        | 11          | 18          |  |  |  |



## **Gender Comparison 2009-2010**

Oct/Nov/Dec

Jan/Feb/Mar

Previous Year